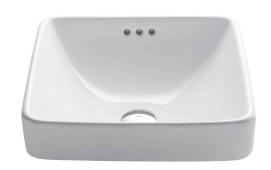

# White Ceramic Square Semi-Recessed Bathroom Sink with Overflow

#### **Features**

- Vitreous China
- Semi Recessed Sink
- 1 3/4" Drain Hole Size
- · With Overflow