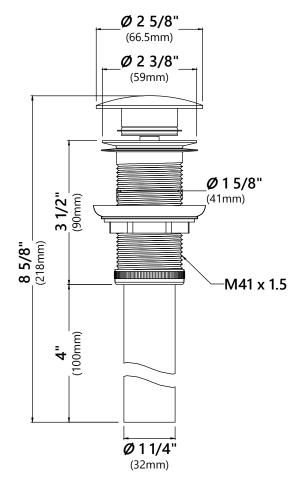

# **PU-10**

# Pop Up Drain w/o Overflow

## **Pop Up Dimensions**

Dimensions: 8 5/8" x Ø2 5/8"

#### **Features**

- Metal Construction
- Connection 1 1/4"
- Designed to Use w/ Above-Counter Vessel Sinks without overflow
- Fits Standard 1 3/4" Drain Opening