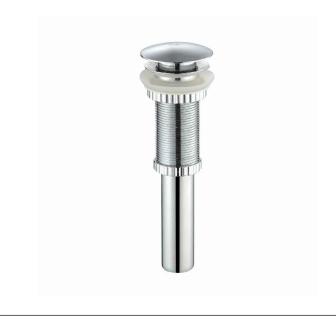

# **PU-10**

# Pop Up Drain w/o Overflow

## **Pop Up Dimensions**

Dimensions: 8 5/8" x Ø2 5/8"

#### **Features**

- Metal Construction
- Connection 1 1/4"
- Designed to Use w/ Above-Counter Vessel Sinks without overflow
- Fits Standard 1 3/4" Drain Opening