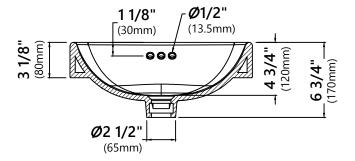

## **Sink Dimensions**

Overall Dimensions: 16 1/4" x 16 1/4" x 6 3/4"

Bowl Dimensions: 15" x 15"

Sink Depth: 4 3/4"

#### **Features**

- Vitreous China
- Semi Recessed Sink
- 1 3/4" Drain Hole Size
- · With Overflow