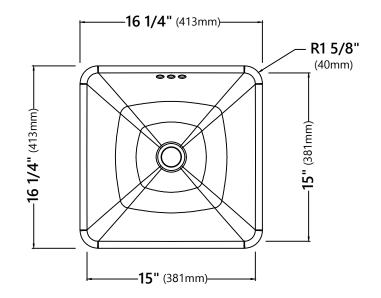

## **Sink Dimensions**

Overall Dimensions: 16 1/4" x 16 1/4" x 6 3/4"

Bowl Dimensions: 15" x 15"

Sink Depth: 4 3/4"